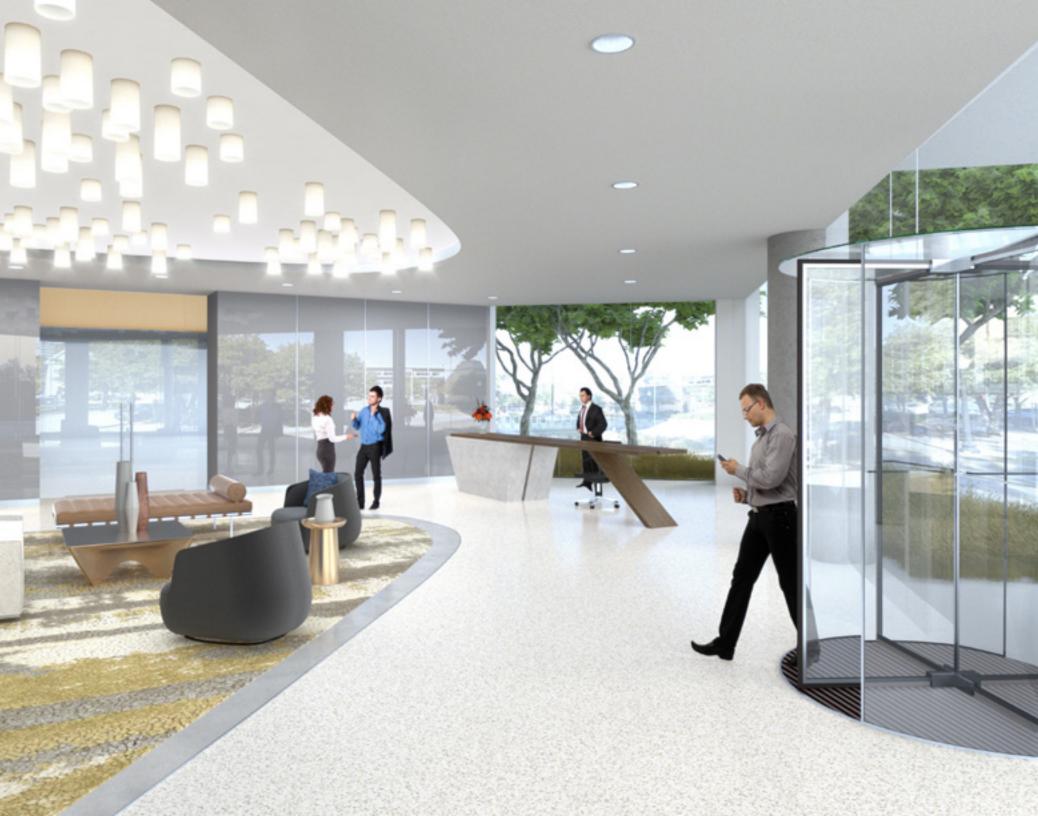

ined design of the exterior and interior of the building will offer customers a work environment with inspiring surroundings that is designed for collaboration and interaction.

THE BUILDING

## A HEIGHTENED EXPERIENCE IN UPTOWN

Located in the premiere Uptown District, at the crossroads of Cedar Springs and Maple, 2401 Cedar Springs is at the epicenter of Dallas' most desired location boasting the most exciting and popular amenities in the city to attract and retain top talent.

#### WHATS NEW? EVERYTHING

- EXTERIOR, INTERIOR, LOBBY
- RESTAURANT CONCEPT
- ► ARRIVAL EXPERIENCE







AMENITIES

# THE WORKPLACE EXPERIENCE

The concourse floor will feature a high-end fitness center, a conference center, co-working suites and a social lounge with self-serve coffees, beverages and snacks.





## LEVEL 1

#### LOBBY FLOOR PLAN





## LEVEL 3-7

**27,000 SF**OFFICE TEST FIT

- **41** PERIMETER OFFICES
- **13** INTERIOR OFFICES
- **16** ADMINS
- **12** SMALL CONFERENCE
- 3 MED. CONFERENCE
- 5 LARGE CONFERENCE



## LEVEL 3-7

**27,000 SF**TECH/OPEN TEST FIT

8 OFFICES

**120** WORKSTATIONS

2 CONFERENCE

1 BOARD ROOM

1 TRAINING ROOM

4 PHONE ROOMS



#### ACCESSIBILITY

#### EASY ACCESS

2401 Cedar Springs sits directly across from The Crescent, and is near downtown's Dallas Arts District and Klyde Warren Park as well as in proximity to the largest concentration of restaurants, trend-setting retail shops, upscale hotels and high-end residential developments in DFW.

Both Cedar Springs Road and Maple Avenue provide convenient freeway access with proximity to The Dallas North To