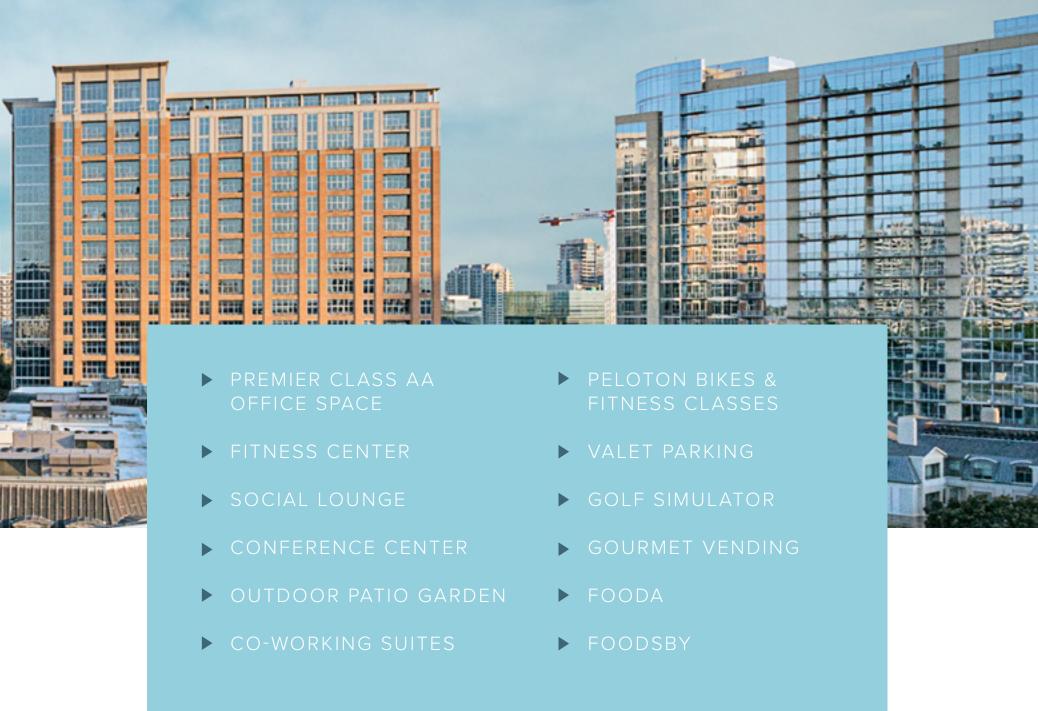

# THE WORKPLACE EXPERIENCE

The concourse floor will feature a high-end fitness center, a conference center, co-working suites and a social lounge with self-serve coffees, beverages and snacks.