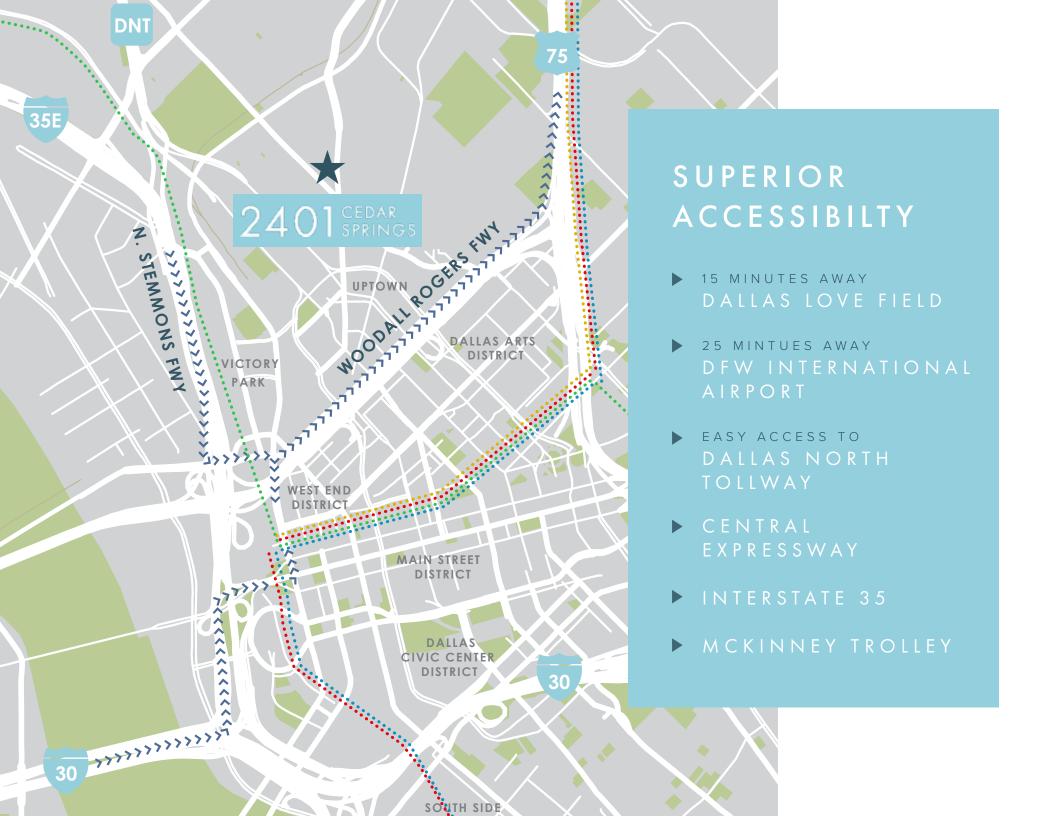

#### ACCESSIBILITY

#### EASY ACCESS

2401 Cedar Springs sits directly across from The Crescent, and is near downtown's Dallas Arts District and Klyde Warren Park as well as in proximity to the largest concentration of restaurants, trend-setting retail shops, upscale hotels and high-end residential developments in DFW.

Both Cedar Springs Road and Maple Avenue provide convenient freeway access with proximity to The Dallas North Tollway, one of Dallas' primary north-south arterial freeways, and Woodall Rodgers Freeway, which allows quick access to I-35 and I-30 to the west and North Central Expressway and I-45 to the east.