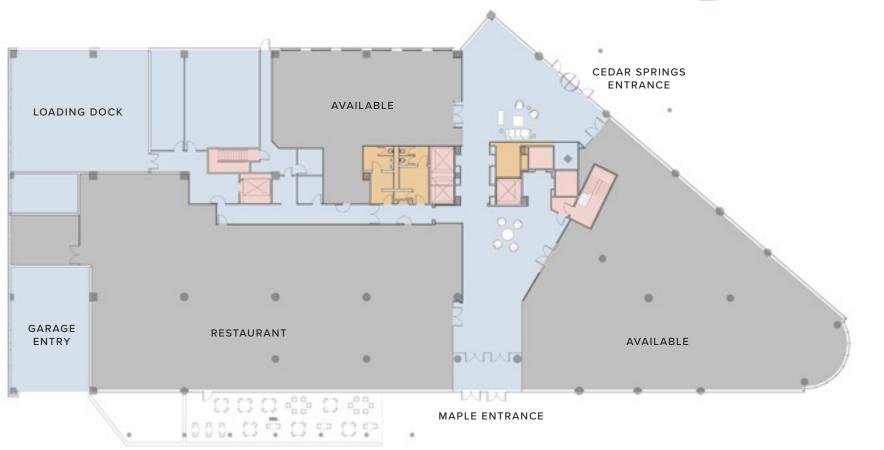

## LEVEL 3-7

**27,000 SF**OFFICE TEST FIT

- **41** PERIMETER OFFICES
- **13** INTERIOR OFFICES
- **16** ADMINS
- **12** SMALL CONFERENCE
- 3 MED. CONFERENCE
- 5 LARGE CONFERENCE