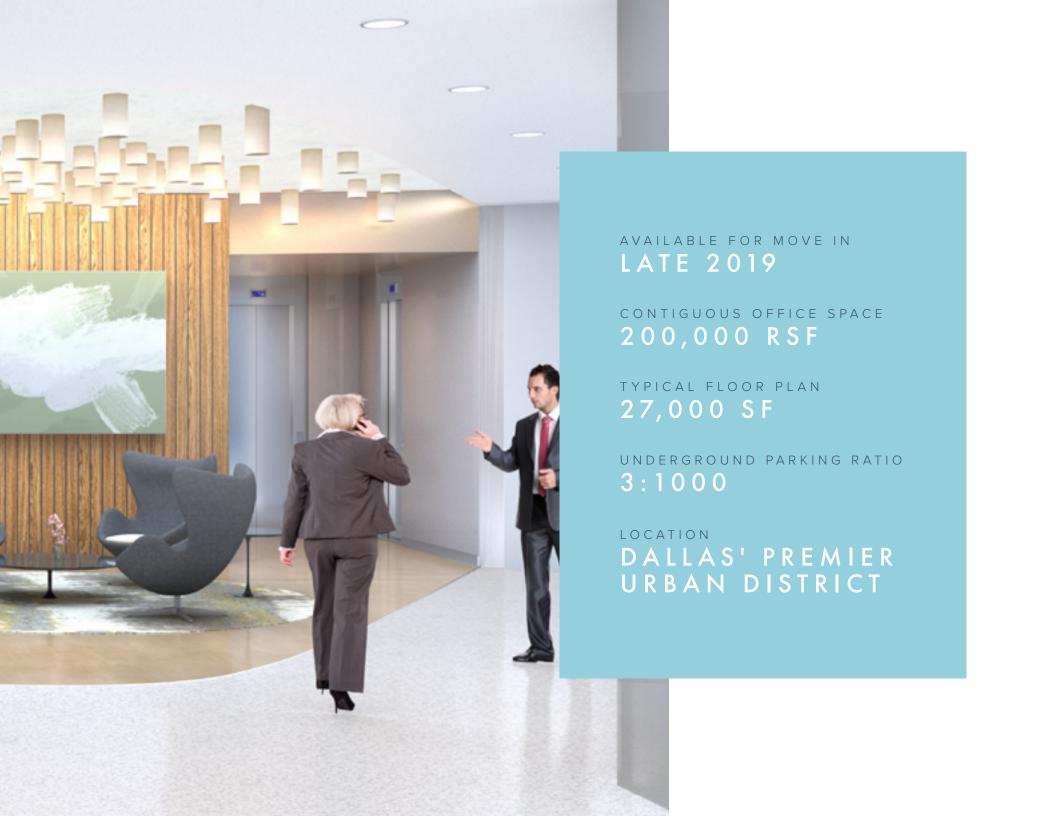

AT THE HEART OF ANYTHING & EVERYTHING IN UPTOWN DALLAS

#### THE BUILDING

# EXPERIENCE THE NEW 2401 CEDAR SPRINGS

Crescent's reimagined design of the exterior and interior of the building will offer customers a work environment with inspiring surroundings that is designed for collaboration and interaction.

#### WHATS NEW? EVERYTHING

- EXTERIOR, INTERIOR, LOBBY
- RESTAURANT CONCEPT
- ► ARRIVAL EXPERIENCE

AMENITIES