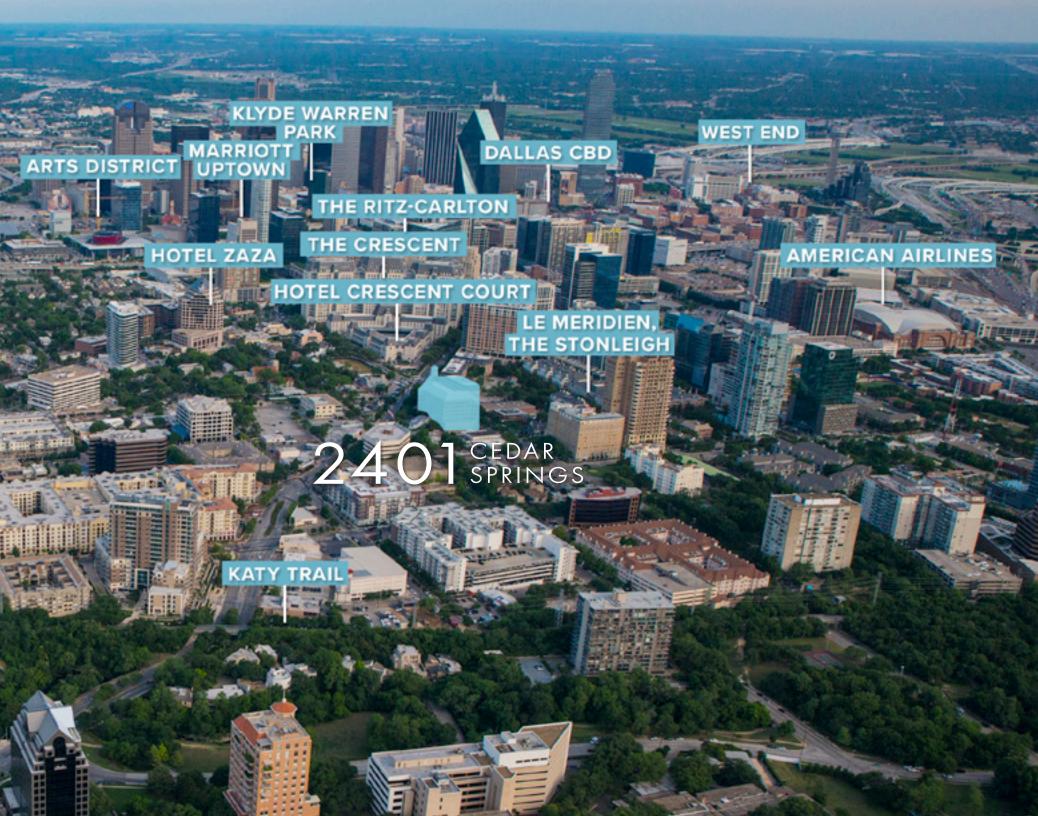

## A HEIGHTENED EXPERIENCE IN UPTOWN

Located in the premiere Uptown District, at the crossroads of Cedar Springs and Maple, 2401 Cedar Springs is at the epicenter of Dallas' most desired location boasting the most exciting and popular amenities in the city to attract and retain top talent.

#### EASY ACCESS

2401 Cedar Springs sits directly across from The Crescent, and is near downtown's Dallas Arts District and Klyde Warren Park as well as in proximity to the largest concentration of restaurants, trend-setting retail shops, upscale hotels and high-end residential developments in DFW.

Both Cedar Springs Road and Maple Avenue provide convenient freeway access with proximity to The Dallas North Tollway, one of Dallas' primary north-south arterial freeways, and Woodall Rodgers Freeway, which allows quick access to I-35 and I-30 to the west and North Central Expressway and I-45 to the east.