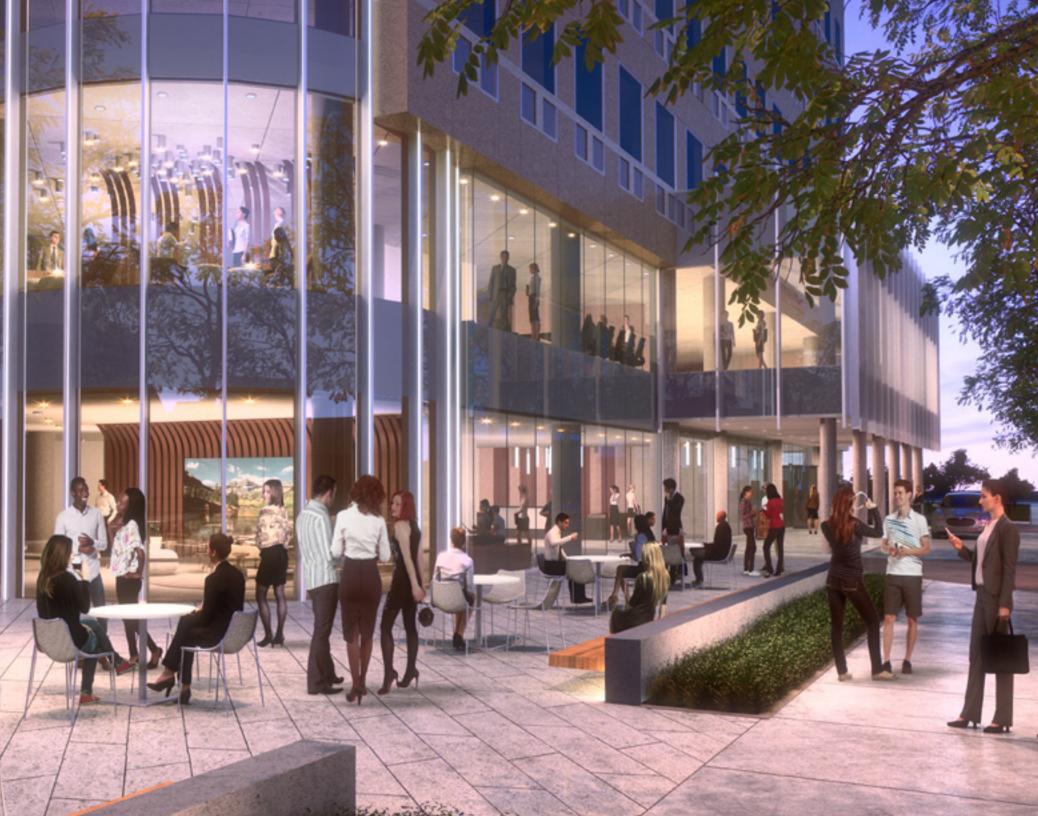

# EXPERIENCE THE NEW 2401 CEDAR SPRINGS

Crescent's reimagined design of the exterior and interior of the building will offer customers a work environment with inspiring surroundings that is designed for collaboration and interaction.

#### WHATS NEW? EVERYTHING

- EXTERIOR, INTERIOR, LOBBY
- RESTAURANT CONCEPT
- ► ARRIVAL EXPERIENCE

AMENITIES

# THE WORKPLACE EXPERIENCE

The concourse floor will feature a high-end fitness center, a conference center, co-working suites and a social lounge with self-serve coffees, beverages and snacks.

## LEVEL 1