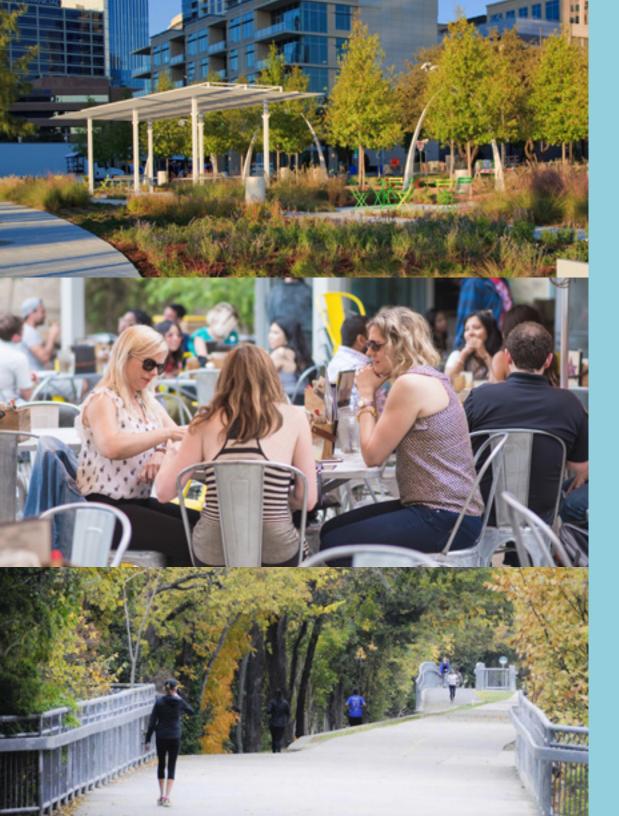

# DALLAS' MOST DESIRABLE URBAN PLAYGROUND

Uptown provides its residents with everything they want and need, all within walking distance or a short ride by car, bike, scooter or trolley. Uptown is the most dynamic "24-hour" neighborhood in Dallas

- ► ATTRACT & RETAIN TOP TALENT
- ► SUPERIOR WALKABILITY
- MUSEUMS
- ► ENTERTAINMENT
- ▶ FITNESS STUDIOS

- ► LUXURY & BOUTIQUE HOTELS
- ▶ VIBRANT DINING & PATIO SCENE
- ► SHOPPING
- KIYDF WARREN PARK
- ► KATY TRAIL