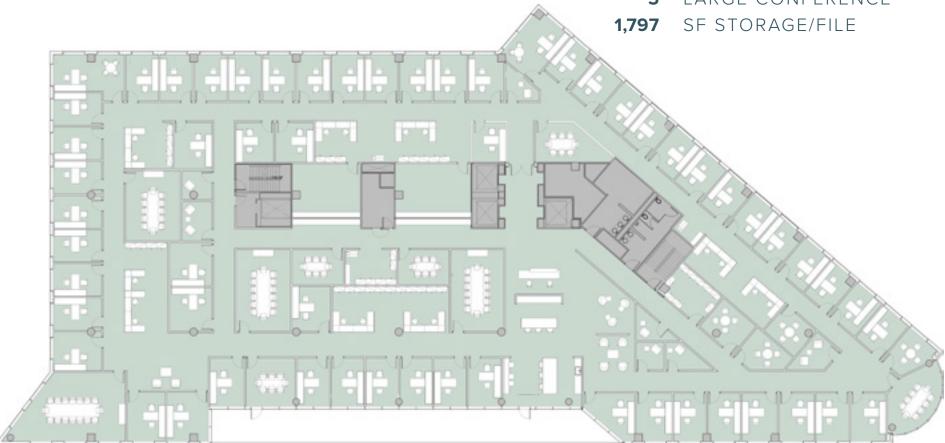

## LEVEL 3-7

**27,000 SF**TECH/OPEN TEST FIT

8 OFFICES

**120** WORKSTATIONS

2 CONFERENCE

1 BOARD ROOM

1 TRAINING ROOM

4 PHONE ROOMS