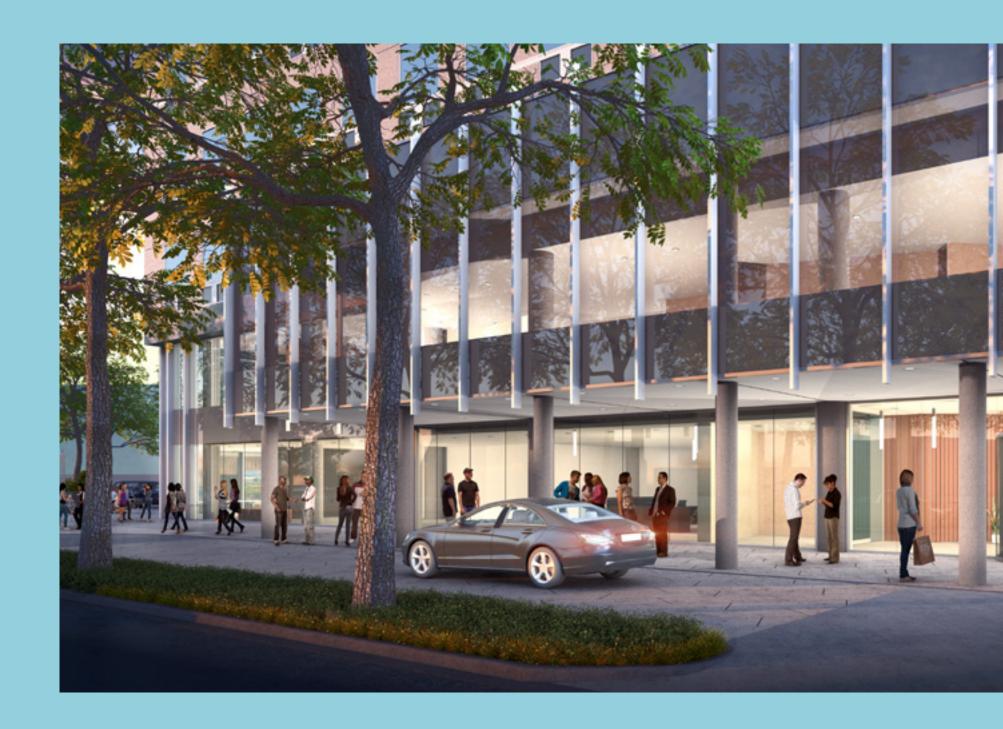

#### WHATS NEW? EVERYTHING

- EXTERIOR, INTERIOR, LOBBY
- RESTAURANT CONCEPT
- ► ARRIVAL EXPERIENCE

AMENITIES

# THE WORKPLACE EXPERIENCE

The concourse floor will feature a high-end fitness center, a conference center, co-working suites and a social lounge with self-serve coffees, beverages and snacks.